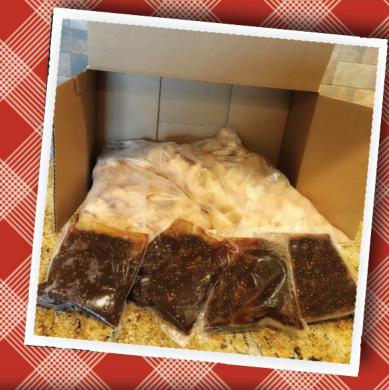

|      | PIECE<br>PER LB.       | CASE<br>PACK | PROTEIN<br>PACK | SAUCE<br>PACK |
|------|------------------------|--------------|-----------------|---------------|
| <br> | 40 pieces<br>(approx.) | 12 lb        | 4/2 lb          | 4/1 lb        |
|      |                        |              |                 |               |