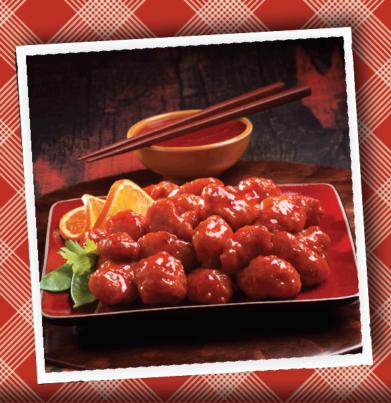

PRODUCT BRAND

PRODUCT DESCRIPTION

Fully cooked whole muscle chicken or pork in a tempura coating with our signature sauces

|  | PREPARATION INSTRUCTIONS                          |                        |               |  |  |
|--|---------------------------------------------------|------------------------|---------------|--|--|
|  | Method                                            | Temp                   | Frozen        |  |  |
|  | Deep Fry                                          | 350°                   | 2-3 Minutes   |  |  |
|  | Conventional Oven                                 | 450°                   | 10-12 Minutes |  |  |
|  | Convection Oven                                   | 425°                   | 8-10 Minutes  |  |  |
|  | Pizza Oven                                        | varies by manufacturer |               |  |  |
|  | Sauce can be heated on stove top or boiled in bag |                        |               |  |  |

All products are MSG free, contain no trans fat, and are fully cooked in vegetable oil.

SNA