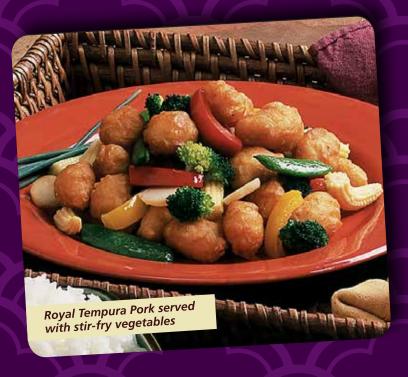

## CONVENIENT, VERSATILE & EASY TO PREPARE:

- Whole Muscle Pork or Chicken
- No MSG / Trans fat
- Asian inspired
- Serve as an entrée or appetizer Heat & Eat Convenience
- Fry or bake

## A LINEAGE OF GREAT TASTE

Royal Tempura Pork and Chicken boast only select whole muscle meats and a smooth tempura batter. Experience superior taste, color and texture like never before with Royal Tempura.