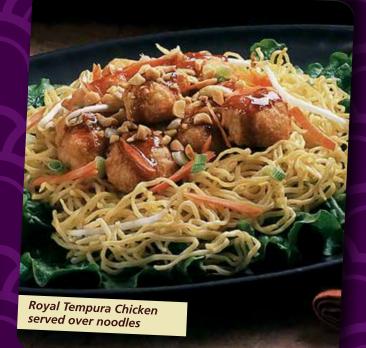

## CONVENIENT, VERSATILE & EASY TO PREPARE:

- Whole Muscle Pork or Chicken
- No MSG / Trans fat
- Asian inspired
- Serve as an entrée or appetizer Heat & Eat Convenience
- Fry or bake

## A LINEAGE OF GREAT TASTE

Royal Tempura Pork and Chicken boast only select whole muscle meats and a smooth tempura batter. Experience superior taste, color and texture like never before with Royal Tempura.